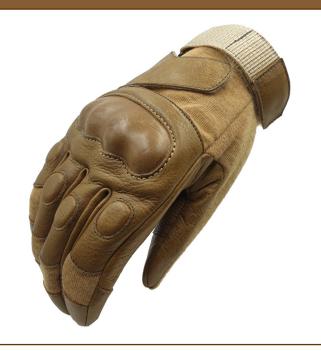

## All Terrain Combat 3 (ATC3)

Lined Leather and Fabric Combat Glove, Style No: SB02547A

## **DESCRIPTION and USE**

A short length, close fitting, robust glove worn by many infantry soldiers across the world. Constructed from first grade aniline fire, water and chemical repellant cowhide leather on the palm with a digital cowhide leather overlay patches to enhance protection and extend the life of the garment. The fabric on the back of the hand is a jersey knitted Kevlar which provides both flame and cut protection. The design has a cowhide leather covered hard molded knuckle pad to protect users knuckles from impact injuries. Sewn in an innovative curved finger pattern to mirror the natural shape of the hand and featuring a two stage Velcro closing strap to ensure a comfortable but snug fit while on the hand to prevent slippage and debris entering the glove. The style is lined with a cut and sew aramid Kovenex flame retardant lining.

## **STYLE FEATURES**

Curved fingered fully lined glove sewn half pique , hard knuckle, overlay palm patches, two stage strap to ensure a close second skin fit.

CARE INSTRUCTIONS
Sponge clean only

MATERIALS Outer shell Palm: 100% Leather Outer shell Back: 100% Kevlar Lining: 100% Kovenex