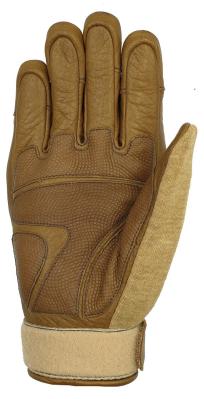

## All Terrain Combat 3 (ATC3)

Lined Leather and Fabric Combat Glove, Style No: SB02547A

## **DESCRIPTION and USE**

A short length, close fitting, robust glove worn by many infantry soldiers across the world. Constructed from first grade aniline fire, water and chemical repellant cowhide leather on the palm with a digital cowhide leather overlay patches to enhance protection and extend the life of the garment. The fabric on the back of the hand is a jersey knitted Kevlar which provides both flame and cut protection. The design has a cowhide leather covered hard molded knuckle pad to protect users knuckles from impact injuries. Sewn in an innovative curved finger pattern to mirror the natural shape of the hand and featuring a two stage Velcro closing strap to ensure a comfortable but snug fit while on the hand to prevent slippage and debris entering the glove. The style is lined with a cut and sew aramid Kovenex flame retardant lining.

## **STYLE FEATURES**

Curved fingered fully lined glove sewn half pique , hard knuckle, overlay palm patches, two stage strap to ensure a close second skin fit.

CARE INSTRUCTIONS
Sponge clean only

MATERIALS Outer shell Palm: 100% Leather Outer shell Back: 100% Kevlar Lining: 100% Kovenex