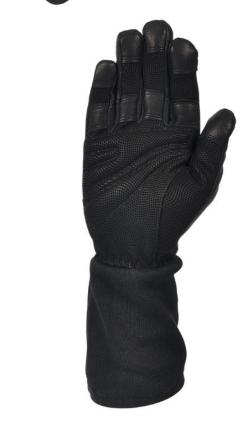

## **DESCRIPTION** and USE

Designed for special ops and tactical teams with a grade A chrome tanned water resistant digital leather palm and stretchy knitted aramid fabric back, this design has been widely adopted by law enforcement agencies due to its combined attributes of superb dexterity, cut, flash and flame protection. Second skin comfort and fire-resistance make this an ideal choice for tactical teams worldwide.

## **STYLE FEATURES**

Two part unlined glove with fabric back and leather palm . Hard knuckle protection pad and thermal molded strips along fingers. Padded palm with sleigh thumb and elasticated wrist. Gauntlet length with simple turned top

## **MATERIALS**

Palm: 100% Leather Back: 100% Kevlar