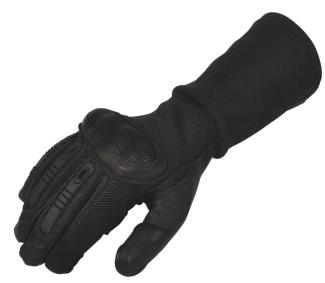

## **DESCRIPTION** and USE

Designed for special ops and tactical teams with a grade A chrome tanned water resistant digital leather palm and stretchy knitted aramid fabric back, this design has been widely adopted by law enforcement agencies due to its combined attributes of superb dexterity, cut, flash and flame protection. Second skin comfort and fire-resistance make this an ideal choice for tactical teams worldwide.

## **STYLE FEATURES**

Two part unlined glove with fabric back and leather palm . Hard knuckle protection pad and thermal molded strips along fingers. Padded palm with sleigh thumb and elasticated wrist. Gauntlet length with simple turned top

## **MATERIALS**

Palm: 100% Leather Back: 100% Kevlar