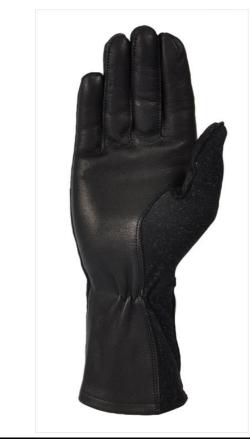

## **DESCRIPTION** and USE

Originally designed as Pilot's gloves with a grade A chrome tanned water and perspiration resistant nappa leather palm and stretchy knitted meta aramid fabric back, this design has been widely adopted by law enforcement sharp shooters due to its combined attributes of superb dexterity, cut, flash and flame protection. Second skin comfort and fire-resistance make this an ideal choice for tactical teams worldwide.

# **STYLE FEATURES**

Two part unlined glove with fabric back and leather palm . Sleigh thumb with a pinch of elastic on palm side at wrist. Gauntlet length with simple turned top

#### **MATERIALS**

Palm: 100% Leather Back: 100% Kevlar

#### **COLOUR**

**Black** 