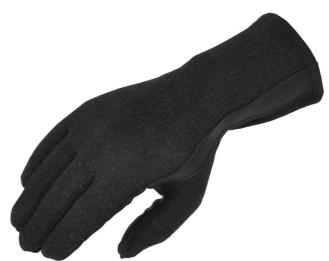

## **DESCRIPTION** and USE

Originally designed as Pilot's gloves with a grade A chrome tanned water and perspiration resistant nappa leather palm and stretchy knitted meta aramid fabric back, this design has been widely adopted by law enforcement sharp shooters due to its combined attributes of superb dexterity, cut, flash and flame protection. Second skin comfort and fire-resistance make this an ideal choice for tactical teams worldwide.

# **STYLE FEATURES**

Two part unlined glove with fabric back and leather palm . Sleigh thumb with a pinch of elastic on palm side at wrist. Gauntlet length with simple turned top

#### **MATERIALS**

Palm: 100% Leather Back: 100% Kevlar

#### **COLOUR**

**Black** 