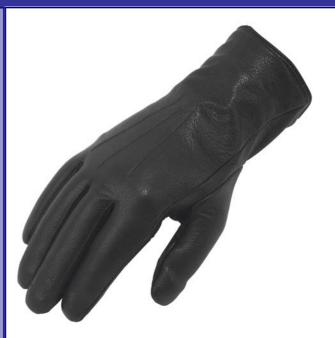

## **DESCRIPTION and USE**

A classic uniform glove worn by many WPC's during routine operations, it is constructed from first grade analine drum-dyed grain nappa leather and sewn half pique. There are three classic plain points on the back of each hand. It is lined with full seamless knitted pure wool glove within a glove for comfort and warmth.

## **STYLE FEATURES**

Fully lined leather glove sewn half pique with side open vent

<u>CARE INSTRUCTIONS</u> Sponge clean only

MATERIALS Outer shell: 100% Leather Lining: 100% Wool

<u>COLOUR</u> Black

<u>SIZE RANGE</u> Ladies: S (7), M (7½), L (8), XL (8½), XXL (9)