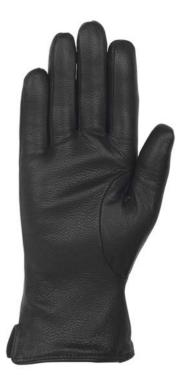

## **DESCRIPTION and USE**

A classic uniform glove worn by many WPC's during routine operations, it is constructed from first grade analine drum-dyed grain nappa leather and sewn half pique. There are three classic plain points on the back of each hand. It is lined with full seamless knitted pure wool glove within a glove for comfort and warmth.

## **STYLE FEATURES**

Fully lined leather glove sewn half pique with side open vent

<u>CARE INSTRUCTIONS</u> Sponge clean only

MATERIALS Outer shell: 100% Leather Lining: 100% Wool

<u>COLOUR</u> Black

<u>SIZE RANGE</u> Ladies: S (7), M (7½), L (8), XL (8½), XXL (9)