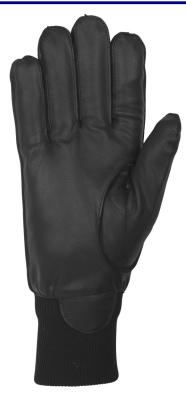

## **DESCRIPTION and USE**

A classic uniform glove worn by many Constables during routine operations, it is constructed from first grade analine drum-dyed grain nappa leather and sewn outseam prixseam. There are three classic plain points on the back of each hand with a knitted wristlet cuff. It is lined with full seamless knitted pure wool glove within a glove for comfort and warmth.

## **STYLE FEATURES**

Fully lined leather glove sewn outseam prixseam with a wristlet cuff

<u>CARE INSTRUCTIONS</u> Sponge clean only

<u>MATERIALS</u> Outer shell: 100% Leather Cuff: 100% Nylon Lining: 100% Wool