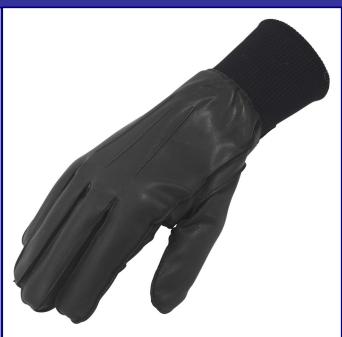

## **DESCRIPTION and USE**

A classic uniform glove worn by many Constables during routine operations, it is constructed from first grade analine drum-dyed grain nappa leather and sewn outseam prixseam. There are three classic plain points on the back of each hand with a knitted wristlet cuff. It is lined with full seamless knitted pure wool glove within a glove for comfort and warmth.

## **STYLE FEATURES**

Fully lined leather glove sewn outseam prixseam with a wristlet cuff

<u>CARE INSTRUCTIONS</u> Sponge clean only

<u>MATERIALS</u> Outer shell: 100% Leather Cuff: 100% Nylon Lining: 100% Wool