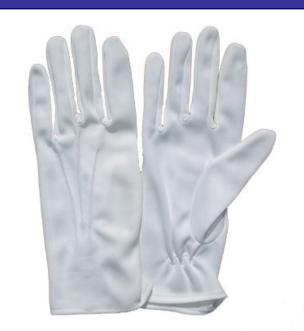

# Ceremonial Glove

### **DESCRIPTION** and USE

An essential item for special occasions and events in law enforcement, this unlined cotton ceremonial glove has classic 3 point styling on the back of the hand and a pinch of elastic at the wrist. Designed to be worn at important engagements such as dinners, graduations, weddings, funerals, it is available in both men's and ladies sizes where the ladies sizes are cut on ladies patterns (not just small men's patterns). Most sizes are available from stock.

### **STYLE FEATURES**

Unlined cotton simplex ceremonial glove with pinch of elastic on the wrist and 3 plain points on the back of the hand.

# **MATERIALS**

100% Cotton

#### **COLOUR**

White

## **SIZE RANGE**

XS, S, M, L, XL