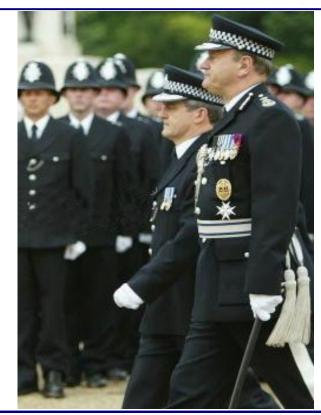

### **DESCRIPTION** and USE

An essential item for special occasions and events in law enforcement, this unlined cotton ceremonial glove has classic 3 point styling on the back of the hand and a pinch of elastic at the wrist. Designed to be worn at important engagements such as dinners, graduations, weddings, funerals, it is available in both men's and ladies sizes where the ladies sizes are cut on ladies patterns (not just small men's patterns). Most sizes are available from stock.