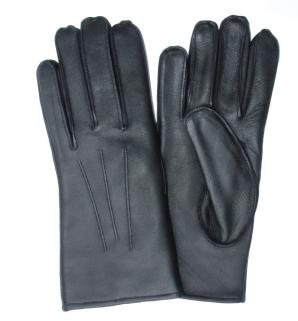

# Women's Uniform Glove

## **DESCRIPTION** and USE

A classic uniform glove worn by many constables during routine operations, it is constructed from first grade analine drum-dyed grain nappa leather and sewn outseam prixseam. There are three classic plain points on the back of each hand. It is lined with super soft brushed fleece for comfort and warmth.

#### STYLE FEATURES

Fully lined leather glove sewn outseam prixseam