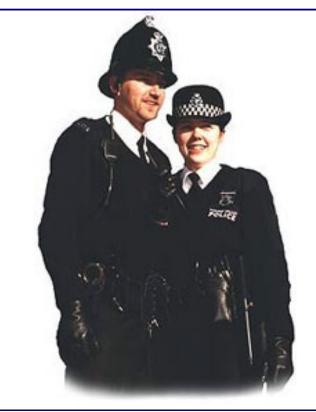

## **DESCRIPTION** and USE

A classic uniform glove worn by many constables during routine operations, it is constructed from first grade analine drum-dyed grain nappa leather and sewn outseam prixseam. There are three classic plain points on the back of each hand. It is lined with super soft brushed fleece for comfort and warmth.